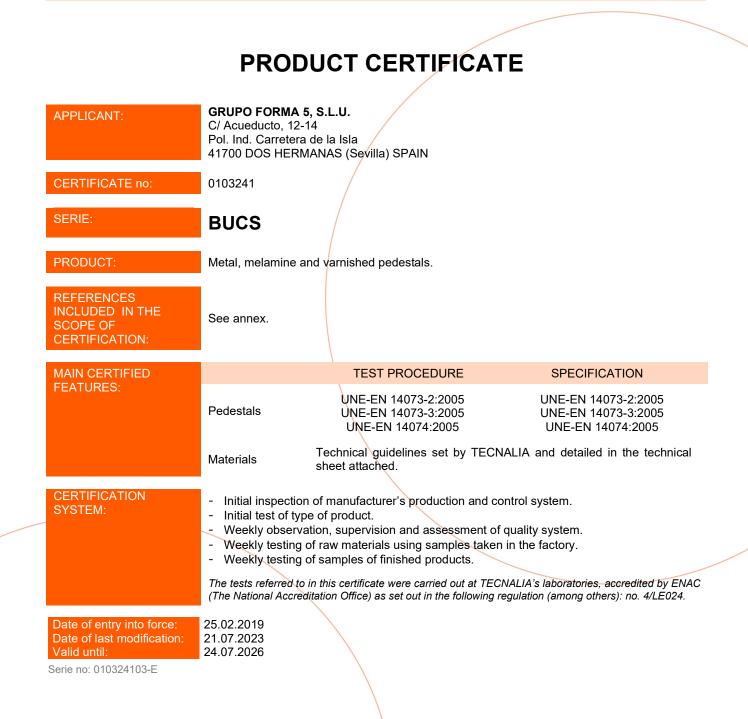

## ANNEX PRODUCT CERTIFICATE nº: 0103241

## Product specifications

A.Metal mobile pedestals (3 drawers or drawer+file drawer). B.Melamine mobile pedestals (3 drawers or drawer+file drawer).

C.Varnished mobile pedestals (3 drawers or drawer+file drawer).

| Width (mm):  | A= 330/430.<br>B= 330/430.<br>C= 430.                                                                                                                                                                                                                                                                                                                                                                                                                                   |
|--------------|-------------------------------------------------------------------------------------------------------------------------------------------------------------------------------------------------------------------------------------------------------------------------------------------------------------------------------------------------------------------------------------------------------------------------------------------------------------------------|
| Depth (mm)   | A= 530.<br>B= 530.<br>C= 530.                                                                                                                                                                                                                                                                                                                                                                                                                                           |
| Height (mm): | A= 590.<br>B= 590.<br>C= 590.                                                                                                                                                                                                                                                                                                                                                                                                                                           |
| Materials:   | Metals:         -       Frame: 0.8 - 1.2 mm thick cold laminated steel.         -       Drawer fronts: 0.8 mm thick cold laminated steel.         -       Thermoplastic drawers with seen guides.         Melamines:       -         -       Frame: melamine board of 10 mm thick (back side) and 19 mm thick (top, laterals and drawers fronts).         -       Metal drawers with seen guides.         -       Edges 0.5 mm thick.         -       Aluminium handle. |
|              | <ul> <li><u>Varnisheds</u>:</li> <li>Frame: 19 mm thick melamine particle board and convered by a 0,5 mm thick wood sheet.</li> <li>Fronts: 19 mm particle board 0,5 mm thick natural wood sheet</li> <li>Wooden drawers with hidden slides sys.</li> </ul>                                                                                                                                                                                                             |
| Finishes:    | <ul> <li>Particle boards.</li> <li>Melamine particle board of low propierties (unicolor).</li> <li>Steel panels.</li> <li>Metal fitting: guides and handles.</li> <li>Application of paint on metal.</li> <li>Application of varnish / lacquer.</li> <li>Bonding processes.</li> </ul>                                                                                                                                                                                  |