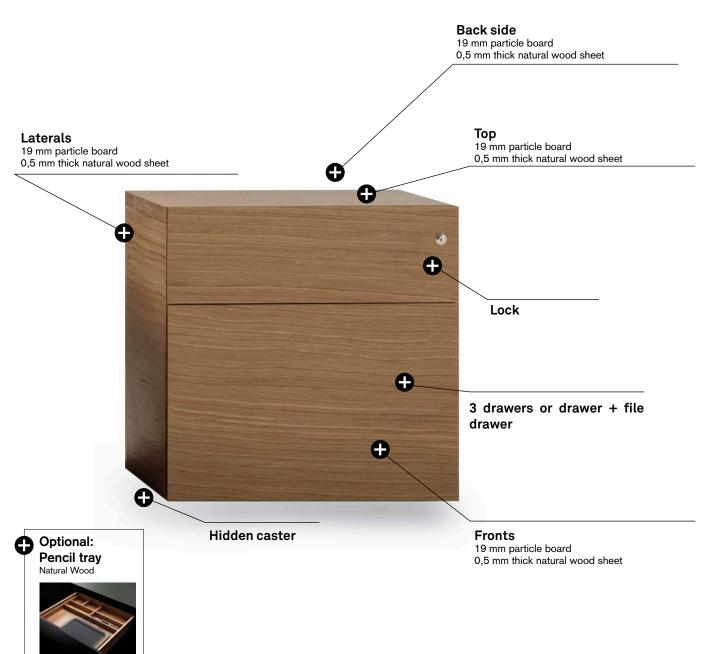

## FRAMEWORK: TOP, FLOOR, LATERALS AND BACK SIDE

19 mm thick melamine particle board and convered by a 0,5 mm thick wood sheet. Varnished through ultraviolet curing rollers. Surface treated by spray with an UV water based product. 100% ecologic. Drilled for a perfect assembly. Supported by four Ø 50 mm casters hidden on the sides. Another extra caster its included under the file drawer. Options: 3 drawers and 1 drawer + file drawer.

### DRAWERS

Wooden drawers with hidden slides system and optional pencil tray also wooden. File drawer with a frame with height adjustment for different folder sizes

## **DRAWER FRONTS**

Without handle, made in 19 mm thick particle board with two finish options: covered with natural wooden sheet and 0,5 mm thick wooden sheet edges, or lacquered in white or black. Varnished through ultraviolet curing rollers.