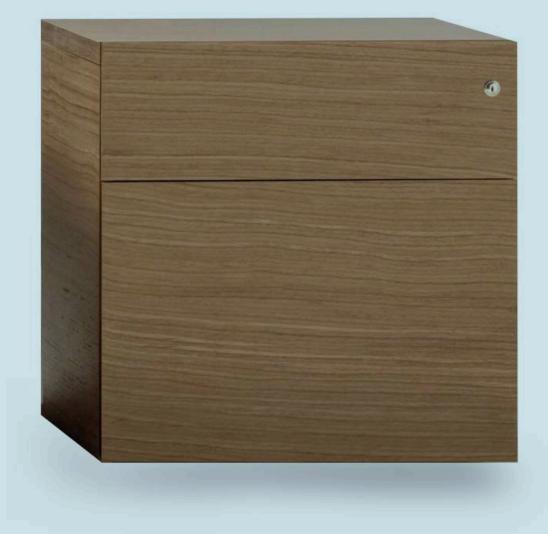

Forma 5

# TECHNICAL FEATURES VARNISHED MOBILE PEDESTAL



# VARNISHED MOBILE PEDESTAL

57 cm WIDTH



## DIMENSIONS



## FRAMEWORK: TOP, FLOOR, LATERALS AND BACK SIDE

19 mm thick melamine particle board and convered by a 0,5 mm thick wood sheet. Varnished through ultraviolet curing rollers. Surface treated by spray with an UV water based product. 100% ecologic. Drilled for a perfect assembly. Supported by four Ø 50 mm casters hidden on the sides. Another extra caster its included under the file drawer. Options: 3 drawers and 1 drawer + file drawer.

### DRAWERS

Wooden drawers with hidden slides system and optional pencil tray also wooden. File drawer with a frame with height adjustment for different folder sizes

## **DRAWER FRONTS**

Without handle, made in 19 mm thick particle board with two finish options: covered with natural wooden shee