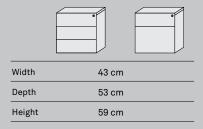

Forma 5

# TECHNICAL FEATURES VARNISHED MOBILE PEDESTAL



# VARNISHED MOBILE PEDESTAL

57 cm WIDTH



## DIMENSIONS



## FRAMEWORK: TOP, FLOOR, LATERALS AND BACK SIDE

19 mm thick melamine particle board and convered by a 0,5 mm thick wood sheet. Varnished through ultraviolet curing rollers. Surface treated by spray with an UV water based product. 100% ecologic. Drilled for a perfect assembly. Supported by four Ø 50 mm casters hidden on the sides. Another extra caster its included under the file drawer. Options: 3 drawers and 1 drawer + file drawer.

### DRAWERS

Wooden drawers with hidden slides system and optional pencil tray also wooden. File drawer with a frame with height adjustment for different folder sizes

## **DRAWER FRONTS**

Without handle, made in 19 mm thick particle board with two finish options: covered with natural wooden sheet and 0,5 mm thick wooden sheet edges, or lacquered in white