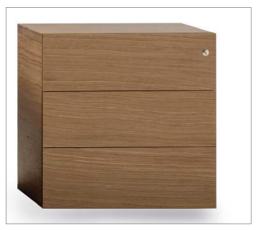

## FRAMEWORK: TOP, FLOOR, LATERALS AND BACK SIDE

19 mm thick melamine particle board and convered by a 0,5 mm thick wood sheet. Varnished through ultraviolet curing rollers. Surface treated by spray with an UV water based product. 100% ecologic. Drilled for a perfect assembly. Supported by four Ø 50 mm casters hidden on the sides. Another extra caster its included under the file drawer. Options: 3 drawers and 1 drawer + file drawer.

### DRAWERS

Wooden drawers with hidden slides system and optional pencil tray also wooden. File drawer with a frame with height adjustment for different folder sizes